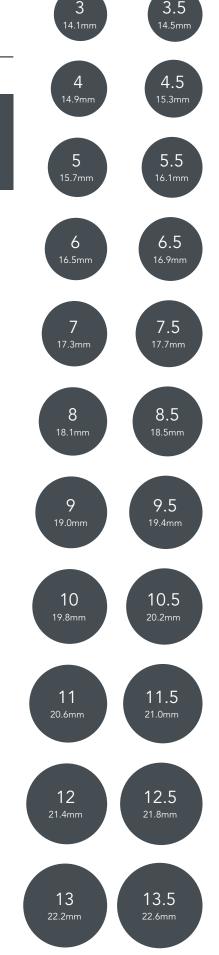

## Using a Ring You Already Own:

- 1. Start by printing this guide with page scaling set to 100%.
- 2. Select a ring you already own that offers a secure yet comfortable fit for the desired finger.
- 3. Place the ring you wish to measure on top of the circles shown to the right and carefully match the ring's interior to the circle that's nearest in size. The corresponding measurements shown indicate the inside diameter of the ring.

## Using a String to Measure Your Finger:

- 1. Wrap a piece of string or floss around the base of your finger. Keep in mind that string and floss can stretch, so try not to pull your measuring tool too tight.
- 2. Mark on the string where it first overlaps on your finger using a pen or marker.
- 3. Measure the length from the start of the string to the pen mark with a ruler, taking down its length in millimeters.
- 4. Take your millimeter measurement and match it to the circles shown on the right, which will indicate the corresponding ring size. Every half ring size equates to a 0.4 millimeter increment, starting with size 3 equaling 14.1mm.